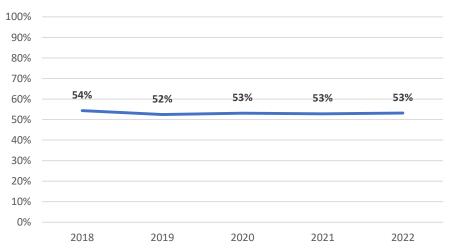

## Nevada Resident Births by Medicaid Enrollment, State of Nevada and Nevada Medicaid Including Nevada Check Up

January 1, 2018 - December 31, 2022

| Calendar Year                      | 2018   | 2019   | 2020   | 2021   | 2022   |
|------------------------------------|--------|--------|--------|--------|--------|
| State of Nevada                    | 35,542 | 34,985 | 33,590 | 33,503 | 32,768 |
| Nevada Medicaid                    | 19,318 | 18,350 | 17,830 | 17,687 | 17,434 |
| % of Births                        | 54%    | 52%    | 53%    | 53%    | 53%    |
| Clark County                       |        |        |        |        |        |
| Calendar Year                      | 2018   | 2019   | 2020   | 2021   | 2022   |
| State of Nevada                    | 26,691 | 26,210 | 25,292 | 25,117 | 24,758 |
| Nevada Medicaid                    | 15,102 | 14,472 | 14,172 | 14,137 | 14,059 |
| % of Births                        | 57%    | 55%    | 56%    | 56%    | 57%    |
|                                    |        |        |        |        |        |
| Washoe County                      |        |        |        |        |        |
| Calendar Year                      | 2018   | 2019   | 2020   | 2021   | 2022   |
| State of Nevada                    | 5,364  | 5,197  | 4,943  | 5,050  | 4,863  |
| Nevada Medicaid                    | 2,523  | 2,213  | 2,096  | 2,066  | 1,970  |
| % of Births                        | 47%    | 43%    | 42%    | 41%    | 41%    |
| Rural Nevada                       |        |        |        |        |        |
| Calendar Year                      | 2018   | 2019   | 2020   | 2021   | 2022   |
|                                    | 2010   | 2019   |        |        |        |
| State of Nevada                    | 3,487  | 3,578  | 3,355  | 3,336  | 3,147  |
| State of Nevada<br>Nevada Medicaid |        |        |        |        |        |

## Nevada Resident Births by Medicaid Enrollment

Medicaid births are determined using enrollment data. All Medicaid programs and Nevada Check Up are included. If the baby or mother were enrolled in Medicaid on the day of baby's birth, they are counted as a birth paid for by Medicaid.